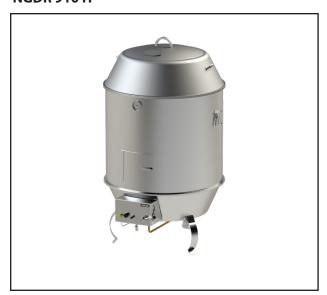

# Oriental Cooking - Roaster & Grill Gas - Duck Roaster NGDR 910 H

Due to continuous technical development, the image shown may not represent the latest design of the unit.

## **DESCRIPTION**

Gas duck roaster, equipped with a powerful, atmospheric high-pressure burner of 35 kW power rate and a roasting capacity for twelve ducks.

Made of stainless steel and designed for ease of use with a lift top-lid to access the duck hanging-rail. Equipped with an observation door, ventilation cover, temperature gauge and a drainage area to collect the dropping oil.