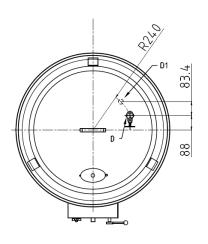

with pilot burner, safety thermocouple, gas valve, gas knob.
- Stainless steel rail for twelve ducks.
- Oil/grease collection area with drainage.
- · Temperature gauge.

## CONSTRUCTION

- Unit made of stainless steel AISI 304.
- Dome (three parts) and lid made of stainless steel AISI 304 (1.0 mm).
- Legs made of stainless steel AISI 304 (6 mm).
- Types of installations: free standing.
- Unit made of high-grade stainless steel.

## **INCLUDED ACCESSORIES**

N/A

## **OPTIONAL ACCESSORIES**

- Stainless steel 9" roast duck hook.
- S-hook 15" with wooden handle.

## PT. NAYATI INDONESIA

## www.nayati.com

Nayati reserves the right to make product alterations and or price adjustments at any time and can not be held responsible for any printing errors or omissions.

**FRONT** 



## **TOP**



## SIDE



\*Overall dimension in mm

## TECHNICAL DATA **External Dimensions**

Width : Ø 910 mm : Ø 910 mm Depth Height : 1607 mm

## **Cooking Surface**

Cooking zones : 12 ducks, Ø 900 mm

## **Gas Power Rating**

Heat input total : LPG 35 kW

No. of burners : 1

Control type : High-low power control

Gas type options : LPG G30, G31

LNG N/A

## Connections

Gas : DN15 (1/2")

Water : N/A

: DN25 (1") & DN32 (1 1/4") Drain

## **Heat & Steam Emissions**

Direct heat emission : LPG 12.25 kW Latent heat emission : LPG 7.00 kW Steam emission : LPG 10.29 kg/h

## PACKAGING DATA

Width : 940 mm Depth : 940 mm Height : 1670 mm Volume : 1.48 m<sup>3</sup>

## WEIGHT

Net Weight : 52 kg **Gross Weight** : 81 kg

## PT. NAYATI INDONESIA

## www.nayati.com

Nayati reserves the right to make pr