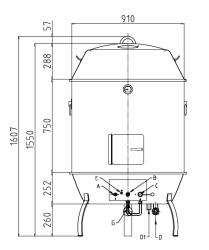

## TECHNICAL DATA **External Dimensions**

Width : Ø 910 mm : Ø 910 mm Depth Height : 1607 mm

## **Cooking Surface**

Cooking zones : 12 ducks, Ø 900 mm

## **Gas Power Rating**

Heat input total : LPG 35 kW

No. of burners : 1

Control type : High-low power control

Gas type options : LPG G30, G31

LNG N/A

## Connections

Gas : DN15 (1/2")

Water : N/A

: DN25 (1") & DN32 (1 1/4") Drain

## **Heat & Steam Emissions**

Direct heat emission : LPG 12.25 kW Latent heat emission : LPG 7.00 kW Steam emission : LPG 10.29 kg/h