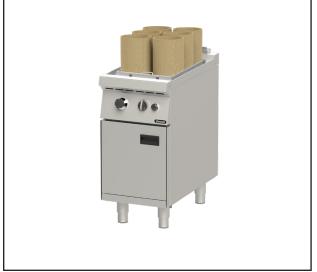

**Total Food Service Solutions** 

**Oriental Cooking - Gas Steamer** Gas - Dim Sum Steamer/ Slim **NGDS 16** 

Due to continuous technical development, the image shown may not represent the latest design of the unit.

# DESCRIPTION

Compact gas steamer with six dim sum trays steaming capacity. Equipped with a high-performance burner of 16 kW power rate.

Equipped with a salt-resistant water tank of a volume of 27 liters for continuous steam, intended to use with Bamboo trays Ø 130 mm. Coldwater supply with a faucet to fill the tank, easy operable from the front panel.

Due to the compact design, the NGDS steamer is the perfect choice for any Asian restaurants with a smaller footprint.

## INCLUDED ACCESSORIES

• Dim sum plate with six holes.