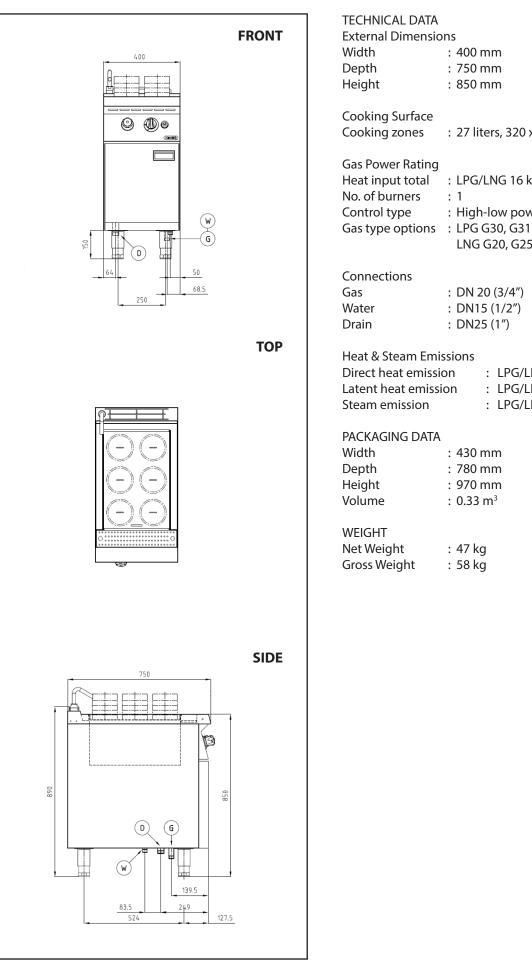

#### www.nayati.com

Nayati reserves the right to make product alterations and or price adjustments at any time and can not be held responsible for any printing errors or omissions. 02/10/2020

: 400 mm : 750 mm

: 850 mm

: 1

: 27 liters, 320 x 487 mm

: High-low power control

: LPG/LNG 1.60 kW

: LPG/LNG 4.80 kW

: LPG/LNG 7.05 kg/h

: LPG/LNG 16 kW

LNG G20, G25

: DN 20 (3/4")

: DN15 (1/2")

: DN25 (1")

: 430 mm

: 780 mm

: 970 mm

: 0.33 m<sup>3</sup>

: 47 kg

: 58 kg

NGDS 16 **Gas - Dim Sum Steamer/ Slim Oriental Cooking - Gas Steamer**