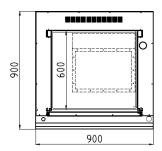

#### WEIGHT

Net Weight : 225 kg **Gross Weight** : 324 kg

**TOP** 

**FRONT** 

\*Overall dimension in mm