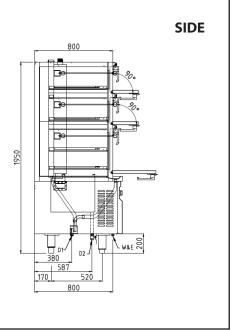

#### Connections

Water : DN15 (1/2")

Drain : DN20 (3/4") & DN20 (3/4")

#### WEIGHT

Net Weight : 225 kg **Gross Weight** : 324 kg

**TOP** 

**FRONT** 

\*Overall dimension in mm