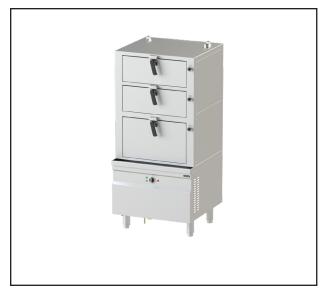

# Oriental Cooking - Electric Steamer Electric - Three Deck Steam Cabinet NESCD 9-90

Due to continuous technical development, the image shown may not represent the latest design of the unit.

## **DESCRIPTION**

Electric steam cabinet with three decks. Equipped with high-efficient heaters with 27 kW total connected load for quick steam.

Each steam chamber individually controlled with three steaming operations to achieve the ideal balance between performance and energy-saving when needed.

Powerful, compact, and suitable for rice and any steamed food, the NESCD steamer is the perfect choice for high-frequent Asian restaurants.