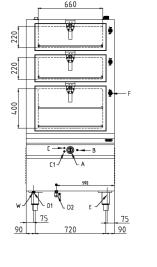

#### MAIN FEATURES

- High-efficient heaters with a total connected load of 27 kW.
- Three level rotary switch with control knob and function indication lights.
- Three, individually controlled steam chambers.
  Top & middle deck with 660/615/220 mm,
  bottom deck 660/615/400 mm (w/d/h) internal dimensions.
- Steam box engine with a automatic filling system and security thermostat.
- · CE certified unit.

## **Cooking Surface**

Cooking zones : 660 x 615 (3pcs) mm

Heating zones : 1 x 27 kW

Control type : High-low power control

#### Connections

Water : DN15 (1/2")

Drain : DN20 (3/4") & DN20 (3/4")

#### WEIGHT

Net Weight : 225 kg **Gross Weight** : 324 kg

**TOP** 

**FRONT** 

\*Overall dimension in mm