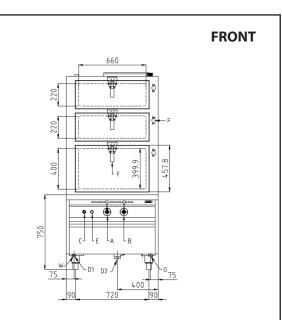

# MAIN FEATURES

- High-performance atmospheric burners with a total power rate of 33 kW.
- Electric ignition.
- Equipped with pilot burners, safety thermocouples, gas valves, gas knee levers.
- Steam box engine with automatic filling system and security thermostat.
- Three, individually controlled steam chambers. Top & middle deck with 660/615/220 mm, bottom deck 660/615/400 mm (w/d/h) internal dimensions.

### **External Dimensions** Width : 900 mm Depth Height

**TECHNICAL DATA** 

Cooking zones

: 900 mm : 1900/1936 mm **Cooking Surface** : 660 x 615 (3pcs) mm

**Gas Power Rating** Heat input total : LPG/Natural Gas 33 kW, and 0.004

kW - 230V, 1NPE AC / 50-60 Hz No. of burners : 3 Control type : High-low power control Gas type options : LPG G30 Natural Gas G20

Connections Gas : DN25 (1") Water : DN15 (1/2") Drain : DN32 (1 1/4") & DN40 (1 1/2")