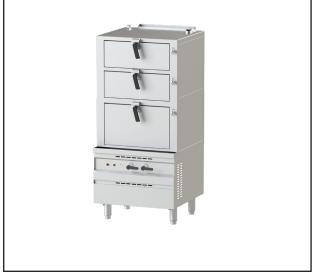

# Oriental Cooking - Gas Steamer Gas -Three Deck Steam Cabinet NGSCD 9-90 LN

Due to continuous technical development, the image shown may not represent the latest design of the unit.

# DESCRIPTION

Gas steam cabinet with three decks. Equipped with high-performance burners with a total of 33 kW power rate for quick steam.

Each steam chamber is individually controlled with three steaming operations to achieve the ideal balance between performance and energy-saving when needed.

Powerful, compact, and suitable for rice and any steamed food, the NGSCD steamer is the perfect choice for high-frequent Asian restaurants.