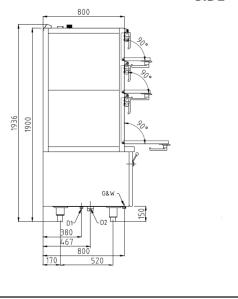

### **External Dimensions** Width : 900 mm Depth Height

**TECHNICAL DATA** 

Cooking zones

: 900 mm : 1900/1936 mm **Cooking Surface** : 660 x 615 (3pcs) mm

**Gas Power Rating** Heat input total : LPG/Natural Gas 33 kW, and 0.004

kW - 230V, 1NPE AC / 50-60 Hz No. of burners : 3 Control type : High-low power control Gas type options : LPG G30 Natural Gas G20

Connections Gas : DN25 (1") Water : DN15 (1/2") Drain : DN32 (1 1/4") & DN40 (1 1/2")