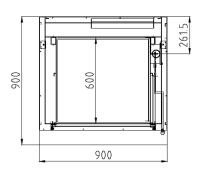

### **External Dimensions** Width : 900 mm Depth Height

**TECHNICAL DATA** 

Cooking zones

: 900 mm : 1900/1936 mm **Cooking Surface** : 660 x 615 (3pcs) mm

**Gas Power Rating** Heat input total : LPG/Natural Gas 33 kW, and 0.004