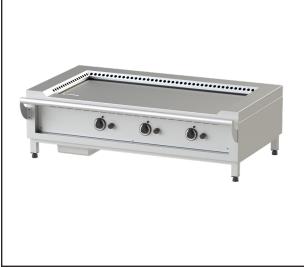

## Oriental Cooking - Teppanyaki Griddle Gas - Teppanyaki TP TP-JG 15/G P

Due to continuous technical development, the image shown may not represent the latest design of the unit.

### DESCRIPTION

Gas Teppanyaki Griddle with uniform heating and accurate temperature control for superior hibachi-style cooking.

Three, individually controlled heating zones energized by high-performance, atmospheric burners with a total of 21 kW power rate. The griddles are made of 20 mm thick, highly polished S355JR steel, which are designed to withstand the daily use of knives and spatulas.

Mounted on a sturdy stainless steel construction with height adjustable legs. The removable top frame for the griddle and the large capacity grease container guarantees an excellent hygienic level.

OTHER AVAILABLE MODELS