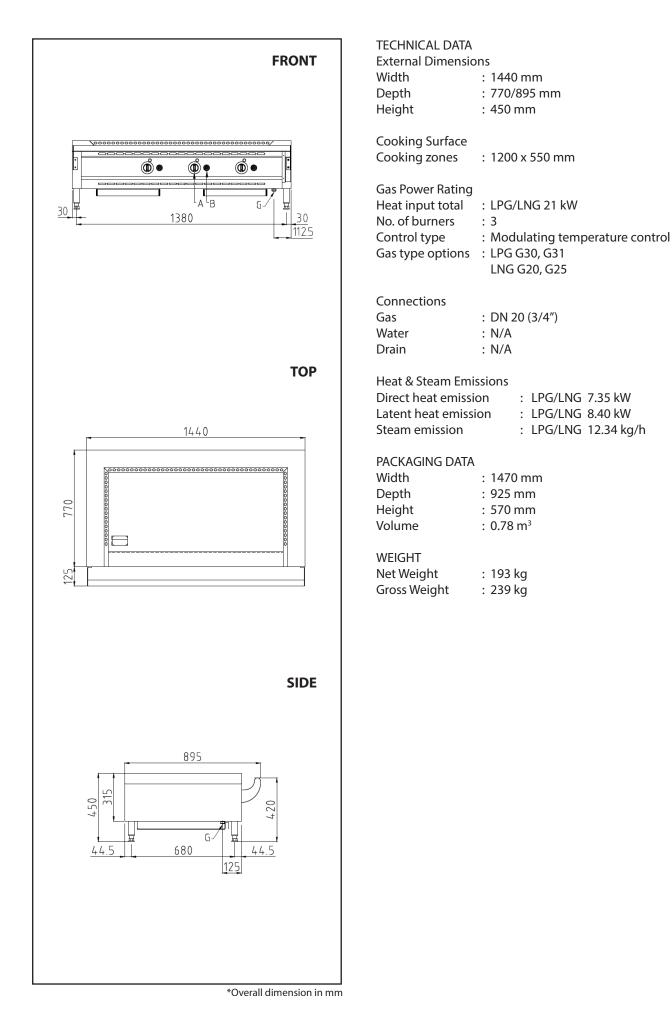

### DESCRIPTION

Gas Teppanyaki Griddle with uniform heating and accurate temperature control for superior hibachi-style cooking.

Three, individually controlled heating zones energized by high-performance, atmospheric burners with a total of 21 kW power rate. The griddles are made of 20 mm thick, highly polished S355JR steel, which are designed to withstand the daily use of knives and spatulas.

### MAIN FEATURES

- High-performance atmospheric burners with a total power rate of 21 kW.
- Three, individually controlled heating zones.
- Piezo ignition.
- Equipped with pilot burners, safety thermocouples, gas valves, gas knobs.
- Griddle plate, made of 20 mm polished S355 JR steel.
- Rectangular drain with a large stainless steel container to collect grease/ food debris.
- Hand-/condiment rail which accepts various numbers of GN 1/9 containers.
- CE certified unit.

#### CONSTRUCTION

- Sturdy frame, made of stainless steel AISI 430.
- Stainless steel top panel (1.5 mm), AISI 304 with orbital surface pattern.
- Front and side panels (1.0 mm) made of stainless steel AISI 304 with hairline surface pattern.
- Back panel (1.0 mm) made of stainless steel AISI 304 with hairline surface pattern.
- · Height adjustable stainless steel legs.
- Types of installations: table-top.
- Frame, top and panels, all made of high-grade stainless steel.