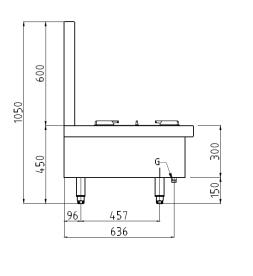

### www.nayati.com

Nayati reserves the right to make product alterations and or price adjustments at any time and can not be held responsible for any printing errors or omissions.

**TOP** 

SIDE

\*Overall dimension in mm

### **External Dimensions**

Width : 1200 mm Depth : 750 mm Height : 450/1050 mm

# Connections

Gas : DN 20 (3/4")

Water : N/A Drain : N/A