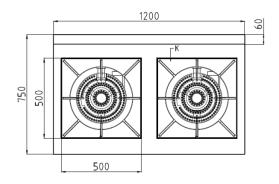

### www.nayati.com

Nayati reserves the right to make product alterations and or price adjustments at any time and can not be held responsible for any printing errors or omissions.

**TOP** 

SIDE

\*Overall dimension in mm

### **External Dimensions**

Width : 1200 mm Depth : 750 mm Height : 450/1050 mm

## **Cooking Surface**

Wok burners : 2 x Ø 500 mm

Soup burners : N/A