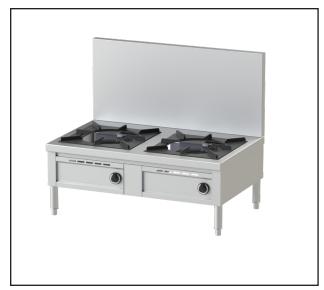

# Asian Cooking - Pot Cooker Gas - Pot Cooker NGTL 12-75

Due to continuous technical development, the image shown may not represent the latest design of the unit.

### **DESCRIPTION**

Gas pot cooker with two powerful burners, each with a power rate of 24 kW. Compact design with height adjustable legs and a backsplash.

Designed for durability to cater medium volume of boiling and simmering, this stock pot cooker is the perfect solution for every Asian kitchen.

Made of stainless steel with a with a 1.2 mm strong top panel. The burners are equipped with cast iron potholders.

### MAIN FEATURES

- Two atmospheric burners with a power rate of 24 kW each.
- Two large cast iron potholders for heavy duty use.
- Manual ignition.
- Equipped with pilot burners, safety thermo-couples, gas valves and gas control knobs.