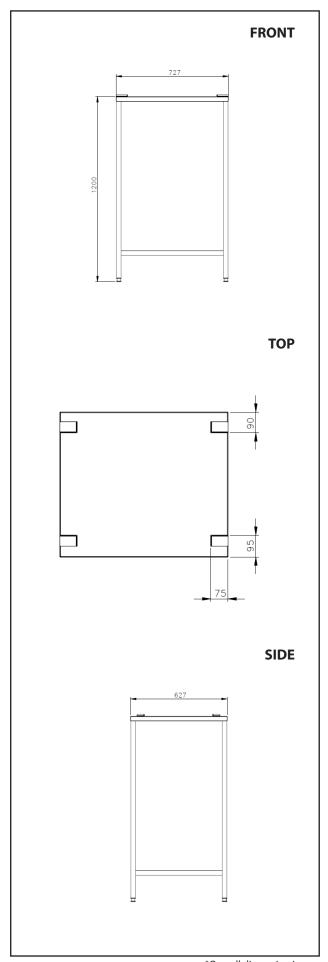

# TECHNICAL DATA External Dimensions

Width : 727 mm
Depth : 627 mm
Height : 825 mm