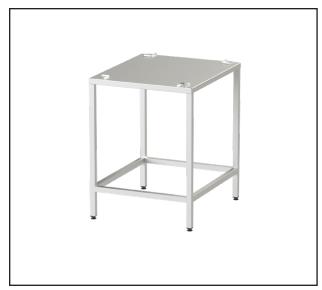

# **DESCRIPTION**

Stand for NEPO 50.50-S.

Made entirely of stainless steel 304 with square tubes andfully welded to minimize dirt accumulation.

Designed with leg stopper to prevent the accidental fall of the oven above.

#### **MAIN FEATURES**

• Stand for NEPO 50.50-S.

#### **CONSTRUCTION**

- Constructed from square tube stainless steel 304.
- Leg stopper plate made out of 2.0 mm thick stainless steel 304.