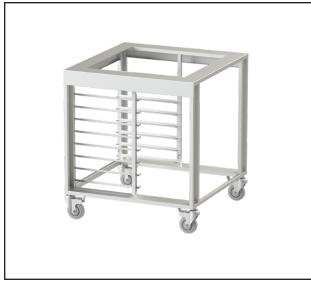

## DESCRIPTION

Stand for NBE 8T1.

Made entirely of stainless steel 304 with square tubes and fully welded to minimize dirt accumulation.

OTHER AVAILABLE MODELS

• N/A

# MAIN FEATURES

Designed to store 8 bakery tray under NBE 8T1.

## CONSTRUCTION

• Exterior panel constructed from stainless steel 304.

INCLUDED ACCESSORIES

• N/A.