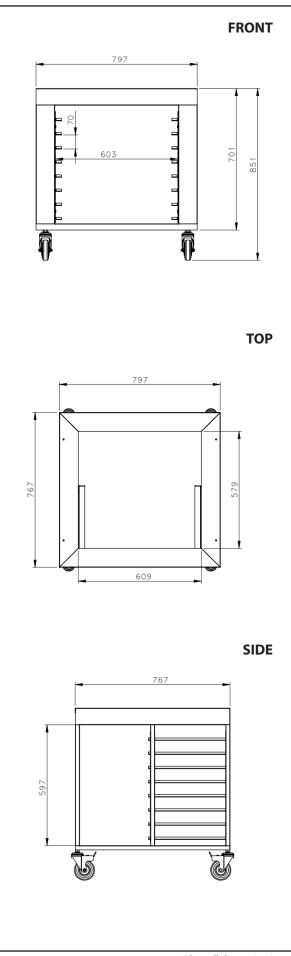

| Width  | : 797 mm |
|--------|----------|
| Depth  | : 767 mm |
| Height | : 851 mm |

### WEIGHT

| Net Weight   | : 32.5 kg |
|--------------|-----------|
| Gross Weight | : 39.5 kg |

Total Food Service Solutions

Smart Oven - Convection Oven Electric - Convection Oven NBSO 8-S

\*Overall dimension in mm