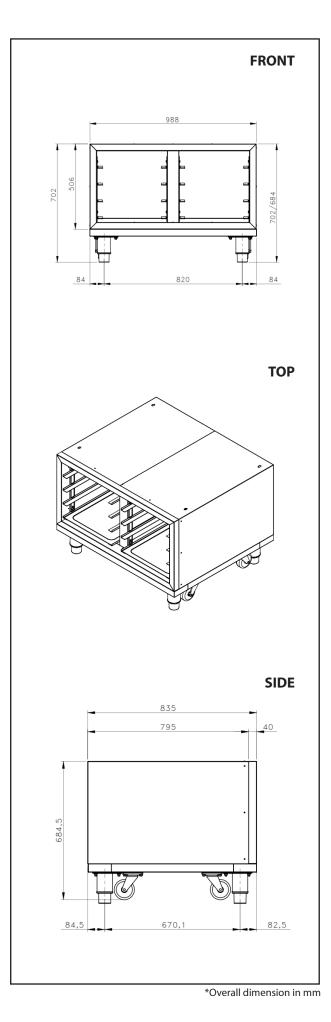

#### TECHNICAL DATA

**External Dimensions** 

| Width  | : 988 mm     |
|--------|--------------|
| Depth  | : 835 mm     |
| Height | : 702/684 mm |

#### PACKAGING DATA

| : 1030 mm             |
|-----------------------|
| : 875 mm              |
| : 965 mm              |
| : 0.87 m <sup>3</sup> |
|                       |