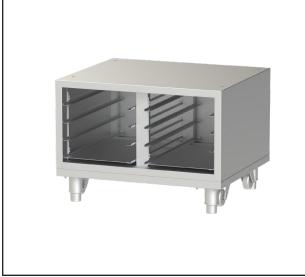

#### DESCRIPTION

Stand for NBE 4T2.

Made entirely of stainless steel 304 with square tubes and fully welded to minimize dirt accumulation.

Cabinet design with cover on the rear and on the side. Equipped with adjustable legs and castor for flexibility and mobility.

## MAIN FEATURES

Designed to store 8 bakery tray (4 tray x 2 columns) under NBE 4T2.

## CONSTRUCTION

• Exterior panel constructed from stainless steel 304.

INCLUDED ACCESSORIES

• N/A.