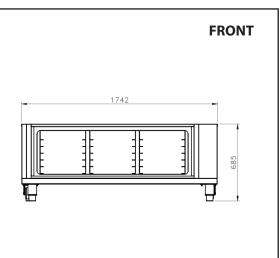

# TECHNICAL DATA External Dimensions

Width : 1742 mm
Depth : 1007 mm
Height : 667/685 mm