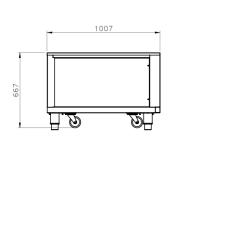

## **SIDE**

\*Overall dimension in mm

# TECHNICAL DATA External Dimensions

Width : 1742 mm
Depth : 1007 mm
Height : 667/685 mm