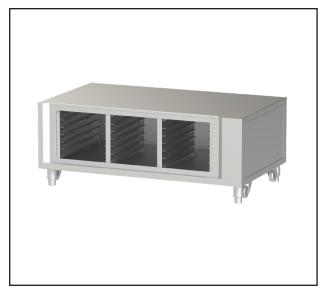

## **DESCRIPTION**

Stand for NEDO 120.60-S.

Made entirely of stainless steel 304 with profile and square tubes, fully welded to minimize dirt accumulation.

#### MAIN FEATURES

- Stand for NEDO 120.60-S.
- Storing capacity of 18 bakery pans of 400 x 600 mm.
- Equipped with adjustable legs with castor.

#### **CONSTRUCTION**

- Exterior panel constructed from stainless steel 304
- Side covered construction.