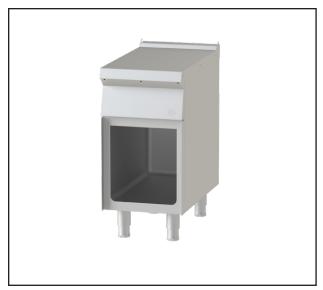

#### **DESCRIPTION**

Modular neutral working counter with 750 mm depth, 3000 square-centimeter working area.

Usable for preparation phase before/after cooking processes and storage of crockery and tools.

#### MAIN FEATURES

- Neutral working counter with 400 x 750 mm surface.
- · Open cabinet without door.