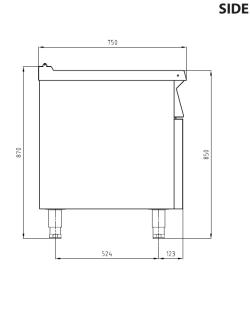

n front panel to minimize liquid penetration to the internal part.
- Gasket protection behind the knobs to prevent water to seeping in, prolonging main heating regulation parts.
- IPX5 water protection level.

#### **INCLUDED ACCESSORIES**

N/A

# **OPTIONAL ACCESSORIES**

· Joint clip ME.

#### PT. NAYATI INDONESIA

#### www.nayati.com

Nayati reserves the right to make product alterations and or price adjustments at any time and can not be held responsible for any printing errors or omissions.



# **NNWC 4-75 (ME) Neutral Counter** Modular Cooking - Meritus



# **External Dimensions**

Width : 400 mm Depth : 750 mm Height : 850/870 mm

# PACKAGING DATA

Width : 430 mm Depth : 780 mm Height : 990 mm Volume : 0.33 m<sup>3</sup>

# WEIGHT

Net Weight : 44 kg **Gross Weight** : 56 kg







\*Overall dimension in mm

# PT. NAYATI INDONESIA

# www.nayati.com

Nayati reserves the right to make product alterations and or price adjustments at any time and can not be held responsible for any printing errors or omissions. 11/09/2020