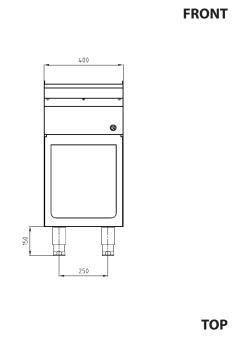

# **External Dimensions**

Width : 400 mm Depth : 750 mm Height : 850/870 mm

# PACKAGING DATA

Width : 430 mm Depth : 780 mm Height : 990 mm Volume : 0.33 m<sup>3</sup>