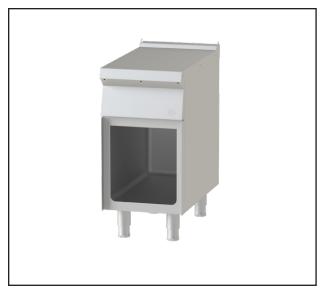

# Modular Cooking - Meritus Neutral Counter NNWC 4-75 1D (ME)

Due to continuous technical development, the image shown may not represent the latest design of the unit.

### **DESCRIPTION**

Modular neutral working counter with 750 mm depth, 3000 square-centimeter working area. Equipped with drawer.

Usable for preparation phase before/after cooking processes and storage of crockery and tools. Made of AISI 304 with 1.5 mm top thicknes.

#### MAIN FEATURES

- Neutral working counter with 400 x 750 mm surface.
- Open cabinet without door.
- Equipped with drawer on the front panel.