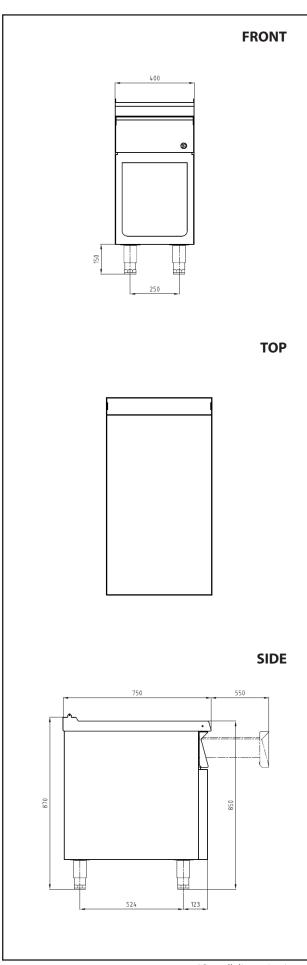

## **External Dimensions**

Width : 400 mm Depth : 750 mm Height : 850/870 mm

## PACKAGING DATA

Width : 430 mm Depth : 780 mm Height : 990 mm Volume : 0.33 m<sup>3</sup>