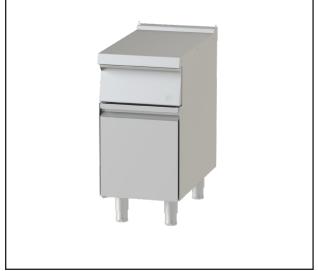

## DESCRIPTION

Modular neutral working counter with 750 mm depth, 3000 square-centimeter working area. Equipped with drawer and swing door.

Usable for preparation phase before/after cooking processes and storage of crockery and tools.

## MAIN FEATURES

- Neutral working counter with 400 x 750 mm surface.
- Cabinet equipped with swing door.
- Equipped with drawer on the front panel.

## INCLUDED ACCESSORIES

- Swing door.
- Drawers.