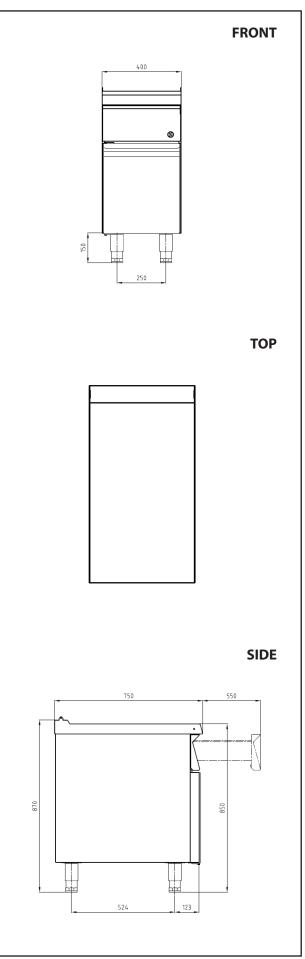

#### **TECHNICAL DATA**

External Dimensions

| Width  | : 400 mm     |
|--------|--------------|
| Depth  | : 750 mm     |
| Height | : 850/870 mm |

### PACKAGING DATA

| Width  | : 430 mm              |
|--------|-----------------------|
| Depth  | : 780 mm              |
| Height | : 990 mm              |
| Volume | : 0.33 m <sup>3</sup> |