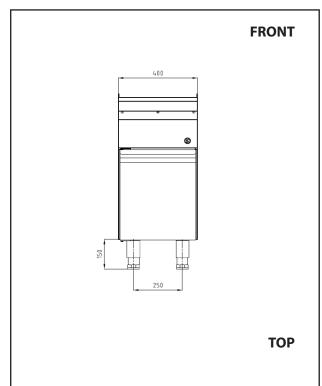

# TECHNICAL DATA **External Dimensions**

Width : 400 mm Depth : 750 mm Height : 850/870 mm

# PACKAGING DATA

Width : 430 mm Depth : 780 mm Height : 990 mm Volume : 0.33 m<sup>3</sup>

# WEIGHT

Net Weight : 48 kg **Gross Weight** : 60 kg

\*Overall dimension in mm