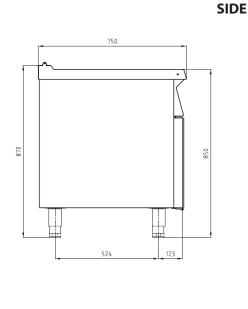

# TECHNICAL DATA **External Dimensions**

Width : 400 mm Depth : 750 mm Height : 850/870 mm

# PACKAGING DATA

Width : 430 mm Depth : 780 mm Height : 990 mm Volume : 0.33 m<sup>3</sup>

# WEIGHT

Net Weight : 48 kg **Gross Weight** : 60 kg

\*Overall dimension in mm