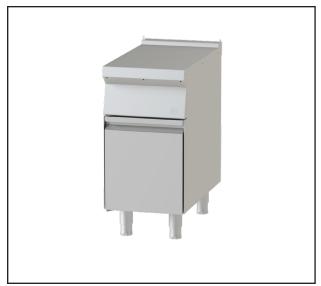

# Modular Cooking - Meritus Neutral Counter NNWC 4-75 SD (ME)

Due to continuous technical development, the image shown may not represent the latest design of the unit.

#### **DESCRIPTION**

Modular neutral working counter with 750 mm depth, 3000 square-centimeter working area. Equipped with swing door.

Usable for preparation phase before/after cooking processes and storage of crockery and tools.

#### MAIN FEATURES

- Neutral working counter with 400 x 750 mm surface.
- · Cabinet equipped with swing door.