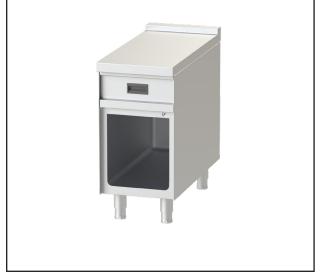

# DESCRIPTION

Modular neutral working counter with 900 mm depth, 3600 square-centimeter working area. Equipped with drawer.

Usable for preparation phase before/after cooking processes and storage of crockery and tools.

# MAIN FEATURES

- Neutral working counter with 400 x 900 mm surface.
- Open cabinet without door.
- Equipped with drawer on the front panel.

### CONSTRUCTION

- External construction entirely with AISI 304.
- Top panel with 2 mm thickness. Orbital surface finishing: resistant toward scratches.
- Front panel is constructed of 1 mm AISI 304 with satin surface finish.
- Side panel is constructed of 0.8 mm AISI 304 with satin surface finish.
- Adjustable +/- 25 mm AISI leg.
- Cabinet executed with H2 radius.
- Connector between Grandis product on the front and the back.
- IPX4 water protection level.