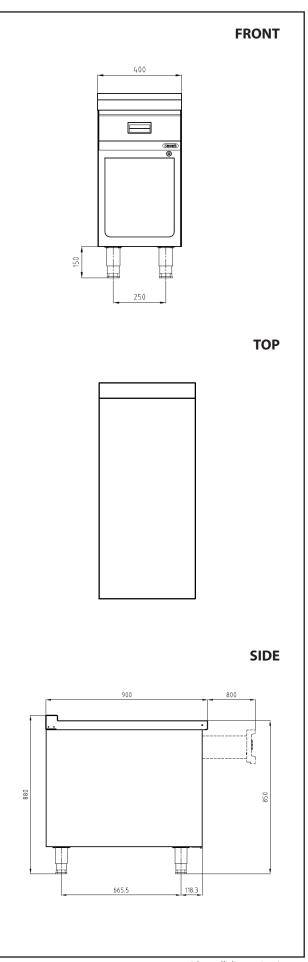

#### \*Overall dimension in mm

#### TECHNICAL DATA

**External Dimensions** 

| Width  | : 400 mm     |
|--------|--------------|
| Depth  | : 900 mm     |
| Height | : 850/880 mm |