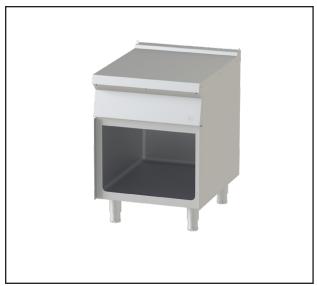

## **DESCRIPTION**

Modular neutral working counter with 750 mm depth, 4500 square-centimeter working area.

Usable for preparation phase before/after cooking processes and storage of crockery and tools.

Made of AISI 304 with 1.5 mm top thicknes.

#### MAIN FEATURES

- Neutral working counter with 600 x 750 mm surface.
- · Open cabinet without door.