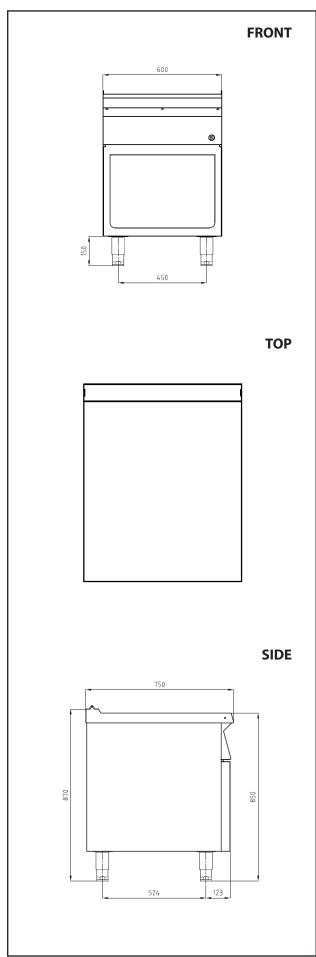

## **External Dimensions**

Width : 600 mm Depth : 750 mm Height : 850/870 mm

## WEIGHT

Net Weight : 51 kg **Gross Weight** : 67 kg

\*Overall dimension in mm