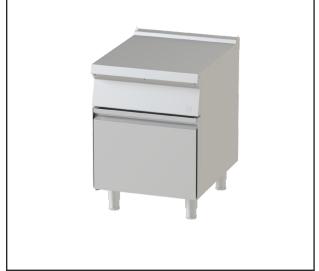

### DESCRIPTION

Modular neutral working counter with 750 mm depth, 4500 square-centimeter working area. Equipped with swing door.

Usable for preparation phase before/after cooking processes and storage of crockery and tools.

### MAIN FEATURES

- Neutral working counter with 600 x 750 mm surface.
- Cabinet equipped with swing door.

### INCLUDED ACCESSORIES

Swing door.