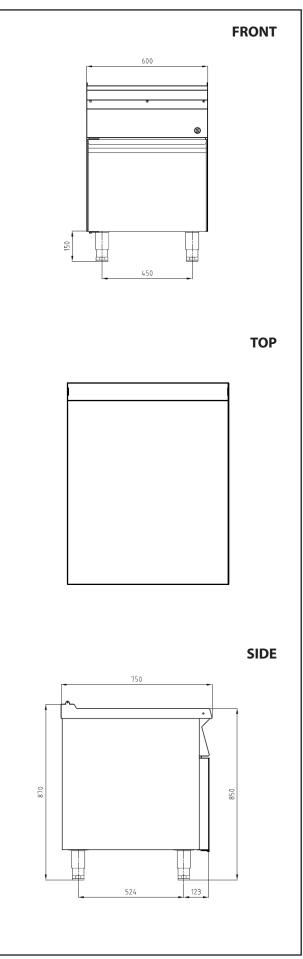

#### TECHNICAL DATA

**External Dimensions** 

| Width  | : 600 mm     |
|--------|--------------|
| Depth  | : 750 mm     |
| Height | : 850/870 mm |