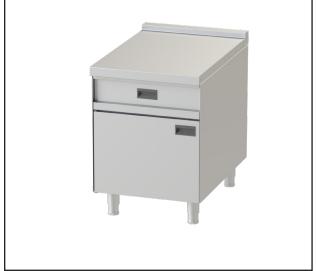

## Modular Cooking - Grandis Neutral Counter NNWC 6-90 GR D DR

Due to continuous technical development, the image shown may not represent the latest design of the unit.

## DESCRIPTION

Modular neutral working counter with 900 mm depth, 5400 square-centimeter working area. Equipped with drawer and swing door.

Usable for preparation phase before/after cooking processes and storage of crockery and tools.

## MAIN FEATURES

- Neutral working counter with 600 x 900 mm surface.
- Cabinet equipped with swing door.
- Equipped with drawer on the front panel.