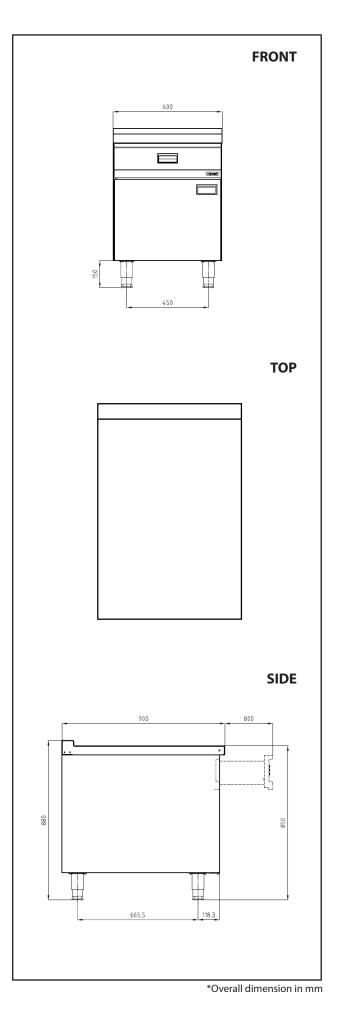

#### TECHNICAL DATA

**External Dimensions** 

| Width  | : 600 mm     |
|--------|--------------|
| Depth  | : 900 mm     |
| Height | : 850/880 mm |

### PACKAGING DATA

| : 630 mm              |
|-----------------------|
| : 930 mm              |
| : 1000 mm             |
| : 0.59 m <sup>3</sup> |
|                       |

#### WEIGHT

| Net Weight   | : 64 kg |
|--------------|---------|
| Gross Weight | : 80 kg |

Total Food Service Solutions

Modular Cooking - Grandis Neutral Counter NNWC 6-90 GR D DR