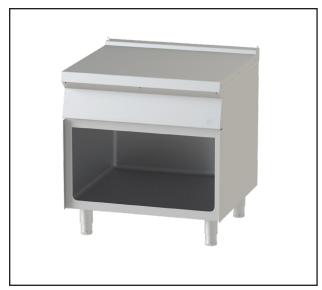

# Modular Cooking - Meritus Neutral Counter NNWC 8-75 2D (ME)

Due to continuous technical development, the image shown may not represent the latest design of the unit.

#### **DESCRIPTION**

Modular neutral working counter with 750 mm depth, 6000 square-centimeter working area. Equipped with two drawers.

Usable for preparation phase before/after cooking processes and storage of crockery and tools. Made of AISI 304 with 1.5 mm top thicknes.

#### MAIN FEATURES

- Neutral working counter with 800 x 750 mm surface.
- Open cabinet without door.
- Equipped with drawer on the front panel.