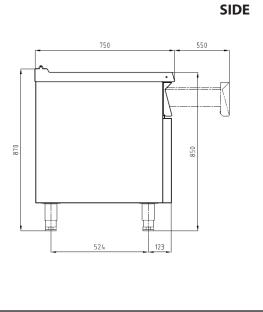

# TECHNICAL DATA **External Dimensions**

Width : 800 mm Depth : 750 mm Height : 850/870 mm