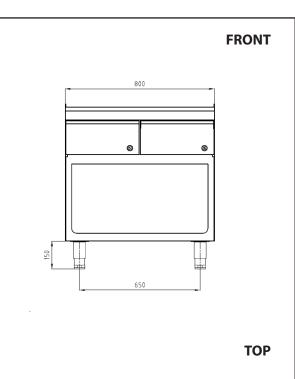

# TECHNICAL DATA **External Dimensions**

Width : 800 mm Depth : 750 mm Height : 850/870 mm

#### MAIN FEATURES

- Neutral working counter with 800 x 750 mm surface.
- Open cabinet without door.
- Equipped with drawer on the front panel.