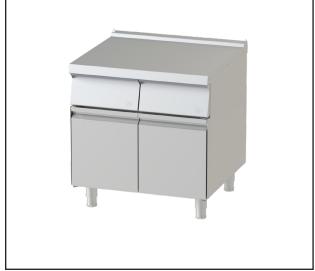

## DESCRIPTION

Modular neutral working counter with 750 mm depth, 6000 square-centimeter working area. Equipped with two drawers and two swing doors.

Usable for preparation phase before/after cooking processes and storage of crockery and tools.

## MAIN FEATURES

- Neutral working counter with 800 x 750 mm surface.
- Cabinet equipped with swing door.
- Equipped with drawer on the front panel.

## INCLUDED ACCESSORIES

- Swing door.
- Drawers.