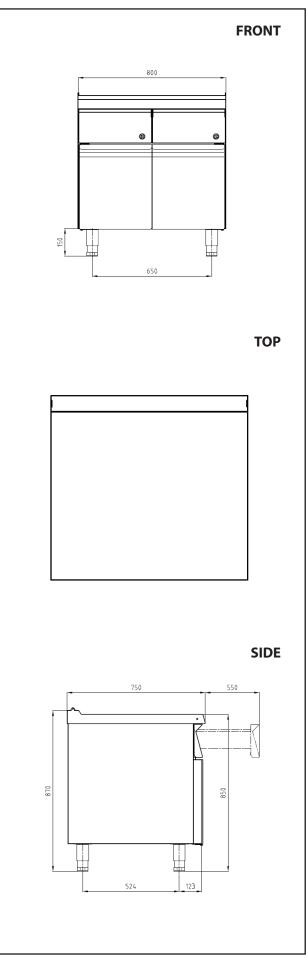

#### \*Overall dimension in mm

### TECHNICAL DATA

**External Dimensions** 

| Width  | : 800 mm     |
|--------|--------------|
| Depth  | : 750 mm     |
| Height | : 850/870 mm |