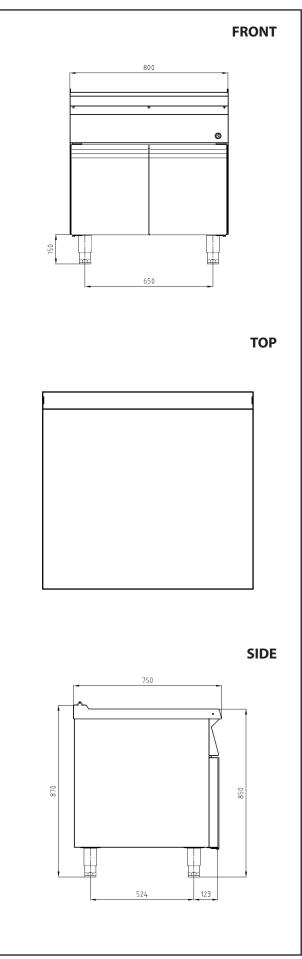

**TECHNICAL DATA** 

PACKAGING DATA

**External Dimensions** 

: 800 mm

: 750 mm

: 850/870 mm

#### WEIGHT

Width

Depth

Height

| Net Weight   | : 66 kg |
|--------------|---------|
| Gross Weight | : 87 kg |

Total Food Service Solutions

NNWC 8-75 SD (ME) Neutral Counter **Modular Cooking - Meritus** 

\*Overall dimension in mm