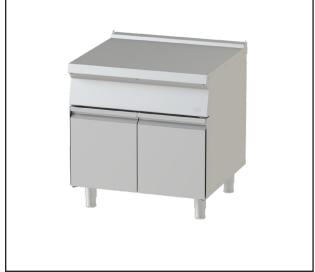

## DESCRIPTION

Modular neutral working counter with 750 mm depth, 6000 square-centimeter working area. Equipped with swing door.

Usable for preparation phase before/after cooking processes and storage of crockery and tools.

### MAIN FEATURES

- Neutral working counter with 800 x 750 mm surface.
- Cabinet equipped with swing door.

### INCLUDED ACCESSORIES

Swing door.