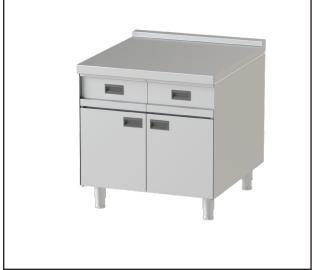

### DESCRIPTION

Modular neutral working counter with 900 mm depth, 7200 square-centimeter working area. Equipped with drawer and swing door.

Usable for preparation phase before/after cooking processes and storage of crockery and tools.

## MAIN FEATURES

- Neutral working counter with 800 x 900 mm surface.
- Cabinet equipped with swing door.
- Equipped with drawer on the front panel.