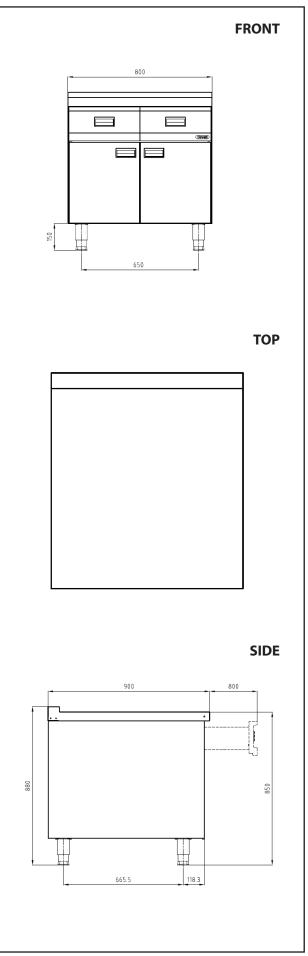

# CE

<sup>\*</sup>Overall dimension in mm

#### **TECHNICAL DATA**

**External Dimensions** 

| Width  | : 800 mm     |
|--------|--------------|
| Depth  | : 900 mm     |
| Height | : 850/880 mm |