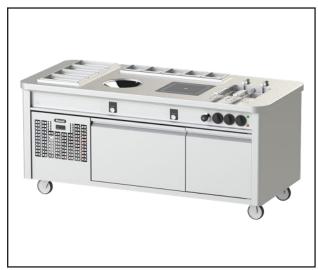

### DESCRIPTION

The Nayati Gourmet Station for the ultimate cooking experience. Made of stainless steel AISI 304. The Gourmet Station is equipped with one Induction Hob, an Induction Wok, an effective Pasta Cooker with automatic basket lifter, a cold well for eight GN 1/6 containers and a neutral well for five GN 1/6 containers. The sturdy, reinforced top is made in 3 mm stainless AISI 304 and has an orbital, anti-scratch finish. The base has a chilled counter with one drawer for food storage and a neutral compartment with door for storing purpose. The Gourmet Station is usable as a stationary or, due to the four swivel castors as a satellite kitchen solution.

### MAIN FEATURES

- Pasta Cooker with automatic basket lifter, a deep-drawn tank made of salt-resistant stainless steel AISI 316 with a mounted water-tap in front-panel to refill the tank.
- One Induction Wok, seamlessly installed in the top.
- Cold well for 8 pcs containers GN 1/6.
- Neutral well for 5 pcs containers GN 1/6.
- Refrigerated counter with one drawer, electronic controller and automatic defrost system.

### **CONSTRUCTION**

- Sturdy frame design, made of stainless steel AISI 430.
- Top-panel with a profile height of 50 mm, made of stainless steel AISI 304, thickness 3 mm. and anti-scratch, Orbital surface pattern.
- All exterior panels in stainless steel AISI 304 with anti-scratch, Orbital surface pattern.
- Four swivel castors (height 140 mm), of which two are equipped with brakes.