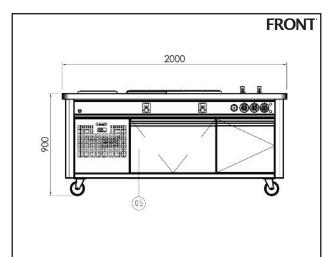

# **TECHNICAL DATA External Dimensions**

Width : 2000 mm Depth : 900 mm Height : 900 mm

# **Cooking Surface** Width x Depth

- Pasta Cooker : 306 x 343 mm - Induction Hob : 350 x 350 mm - Induction Wok : ø 300 mm - Cold Well :310 x 695 mm