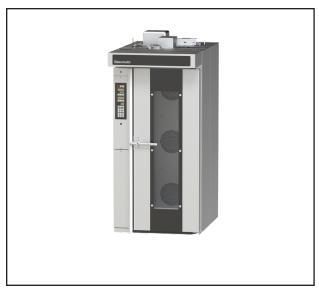

# Smart Oven - Rotary Oven Gas - Rotary Oven NGRO 16

Due to continuous technical development, the image shown may not represent the latest design of the unit.

# **DESCRIPTION**

Gas Rotary Oven powered with gas burner with power rate of 40 kW.

Baking capacity up to 16 bakery trays of 400 x 600 mm.

#### MAIN FEATURES

- Heated with maximum temperature of 300 degree Celcius.
- Baking capacity of 16 bakery trays of 400 x 600 mm.
- 2-Speed fan settings.
- Steam injection capability.
- Smart rotation system that ensures tray facing to the door, easily retrievable when the baking cycle is done/stopped.
- Baking capacity tested for 256 pieces of 30gram croissants per cycle.
- Baking capacity tested for 192 pieces of 35 gram-danish raisin per cycle.

#### **CONSTRUCTION**

- Exterior panel constructed from stainless steel 304.
- Solid stainless steel 304 shaft handle.
- · Modular cover panel for service access.
- Double-tempered glass to prevent escaping heat.