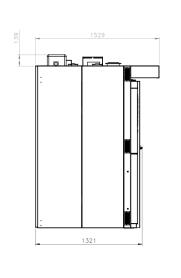

PACKAGING DATA

Width : 1685 mm Depth : 1065 mm Height : 2326 mm Volume : 4.17 m<sup>3</sup>

WEIGHT

Net Weight : 580 kg **Gross Weight** : 660 kg

**SIDE** 

**TOP** 

\*Overall dimension in mm