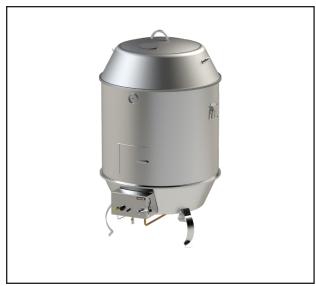

# Oriental Cooking - Roaster & Grill Gas - Duck Roaster NGDR 900 H

Due to continuous technical development, the image shown may not represent the latest design of the unit.

## **DESCRIPTION**

Gas duck roaster, equipped with a powerful, atmospheric high-pressure burner of 35 kW power rate and a roasting capacity for twelve ducks.

Made of stainless steel and designed for ease of use with a lift top-lid to access the duck hanging-rail. Equipped with an observation door, ventilation cover, temperature gauge and a drainage area to collect the dropping oil.

#### MAIN FEATURES

- Powerful atmospheric high-pressure burner with a power rate of 35 kW.
- Ventilation opening with cover in the top lid.
- · Piezo ignition.
- Equipped with pilot burner, safety thermocouple, gas valve, gas knob.
- Stainless steel rail for twelve ducks.
- Oil/grease collection area with drainage.
- Temperature gauge.

#### CONSTRUCTION

- Unit made of stainless steel AISI 304.
- Dome (three parts) and lid made of stainless steel AISI 304 (1.0 mm).
- Legs made of stainless steel AISI 304 (6 mm).
- Types of installations: free standing.
- Unit made of high-grade stainless steel.