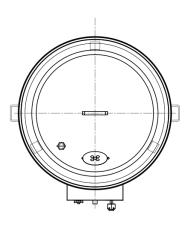

## TECHNICAL DATA **External Dimensions**

Width : Ø 900 mm : Ø 900 mm Depth Height : 1607 mm

**Cooking Surface** 

Cooking zones : 12 ducks, Ø 900 mm

**Gas Power Rating** 

Heat input total : LPG 35 kW

No. of burners : 1