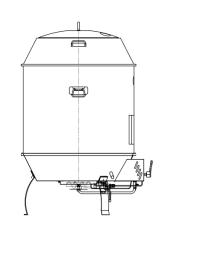

## www.nayati.com

Nayati reserves the right to make product alterations and or price adjustments at any time and can not be held responsible for any printing errors or omissions.

SIDE

\*Overall dimension in mm

## TECHNICAL DATA **External Dimensions**

Width : Ø 900 mm : Ø 900 mm Depth Height : 1607 mm

**Cooking Surface** 

Cooking zones : 12 ducks, Ø 900 mm

**Gas Power Rating** 

Heat input total : LPG 35 kW

No. of burners : 1