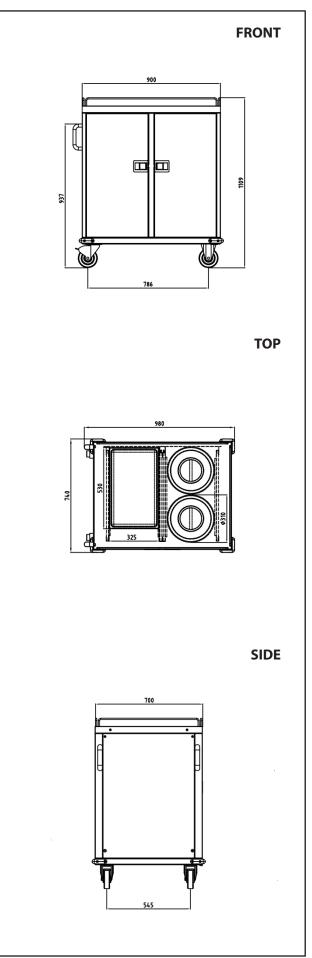

#### TECHNICAL DATA

**External Dimensions** 

| Width  | : 900 mm  |
|--------|-----------|
| Depth  | : 700 mm  |
| Height | : 1109 mm |

## MAIN FEATURES

- Food Distribution Trolley.
- Capacity of 18 trays that fit 18 x GN 1/1 Food Pan.
- Equivalently hold the capacity of 36 plates with diameter of 31 cm.
- Distance between shelf is 70 mm.
- Equipped with two vertically-positioned and heat-insulated handles for mobility and comfort.
- Equipped with four durable corner bumpers.
- Upper part of the trolley equipped with fall-protection stopper for additional quick storage.
- Chamber dimension of 734 x 640 x 674 mm.