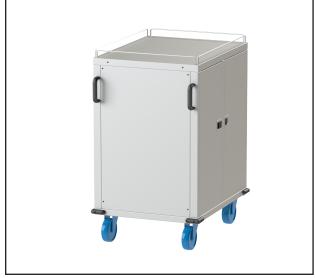

## DESCRIPTION

Food Distribution Trolley with 18 trays and mobile castors. Completed with handles for mobility.

Perfect for banquet, canteen, institution and hospital food services.

Designed with insulated chamber to minimize heat losses, four corner bumpers for protection, secure door locking system, and fall-protection stopper.

## MAIN FEATURES

- Food Distribution Trolley.
- Capacity of 18 trays that fit 18 x GN 1/1 Food Pan.
- Equivalently hold the capacity of 36 plates with diameter of 31 cm.
- Distance between shelf is 70 mm.
- Equipped with two vertically-positioned and heat-insulated handles for mobility and comfort.
- Equipped with four durable corner bumpers.
- Upper part of the trolley equipped with fall-protection stopper for additional quick storage.
- Chamber dimension of 734 x 640 x 674 mm.

## CONSTRUCTION

- Interior and exterior panel made entirely of stainless steel AISI 304.
- Equipped with 5" heavy duty casters.
- Two rigid caster and two swiveling casters with brake.
- Double-walled doors to keep minimize temperature losses.